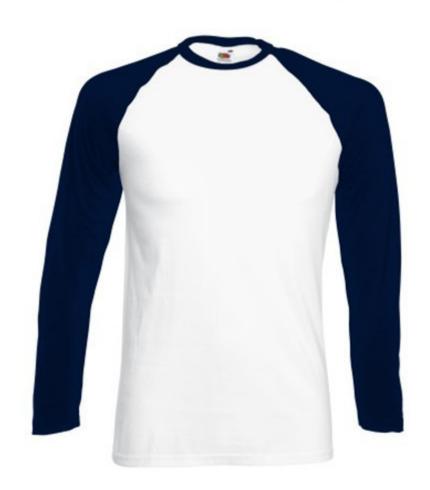

## **Basic informations**

Size: S

Length: 48.5 Width: 37.5 Height: 40

Size: S

Color: White Body/Dark taupe

#### **Colors**

Fruit of the Loom, Baseball T, men's cotton two-tone long-sleeved shirt, white-tee, S. Men's long-sleeved shirt in two colors, different colors, base special, 100% cotton shirt, cotton 165 gm / m2 in color. white 160gm / m2. Contrast sleeves and collar. Branded: DTG, screen printing, flock / flex In pack: 72 Piece